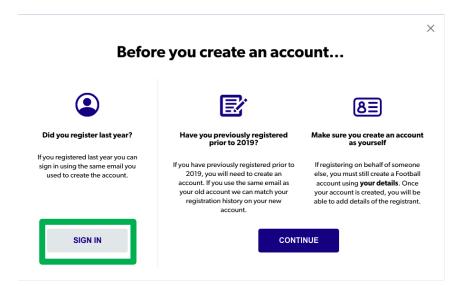

2. BEFORE YOU CREATE AN ACCOUNT.... Click 'SIGN IN'.

Note: If you do not have a Football Account, please refer to the NEW PLAYER GUIDE for further instructions on how to register.

4. Access your account using your registered email address and password.