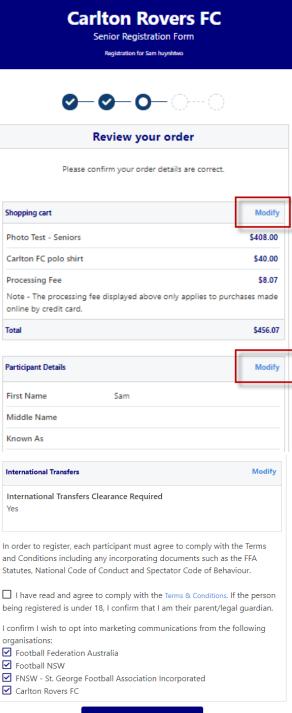

#### STEP 7 - REVIEW YOUR ORDER AND T&C'S

PLAY FOOTBALL

rebəl

**Play Football Online Registration** 

Continue

- Participants will have the chance to review their order at this step and it is important participants review and edit any details if required.
- To edit any of the sections select 'Modify' against the relevant section.
- The Terms & Conditions will also appear at this step. Please tick the box, and a pop-up with the Terms and Conditions will appear.
- Once you have reviewed your details and the Terms & Conditions, please click 'continue'