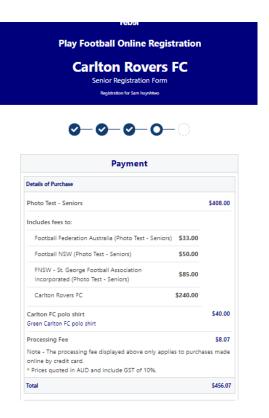

### STEP 8 – PAYMENT

• The product fee breakdown is displayed along with any discounts or additional products the participant has selected.

**Please Note:** If you are UNSURE if you have selected the correct product, please speak with your club directly.