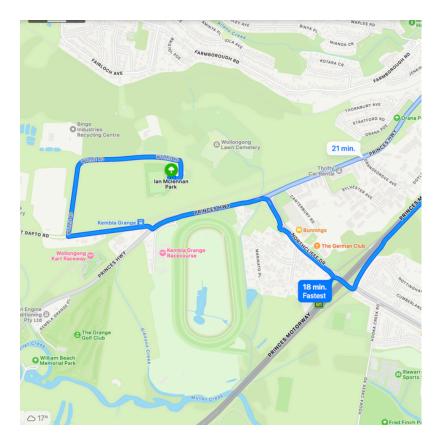

# **DIRECTIONS TO IAN MCLENNAN**

### **Travelling from Sydney:**

- Take the M1 south towards Wollongong, continue on M1 until you reach the Unanderra exit (Exit 83).
- Take the Northcliffe Dr exit towards Berkeley/Kembla Grange/Warrawong
- At the roundabout, take the 3rd exit onto Northcliffe Dr
- Turn left onto Princes Hwy
- Turn right onto W Dapto Rd
- Turn right onto Wyllie Rd
- Turn right in Park
- Sir Ian McLennan Park.
   50 Wyllie Rd, Kembla
   Grange NSW 2526
- The sign is small & easy to miss so once keep an eye out for it.
  - Parking to the right of the field.

### Taxi/Uber Address:

Sir Ian McLennan Oval, 50 Wyllie Rd, Kembla Grange, NSW, 2526

Illawarra Taxi Network: (02) 4254 2111

13CABS Wollongong: 1300 389 489