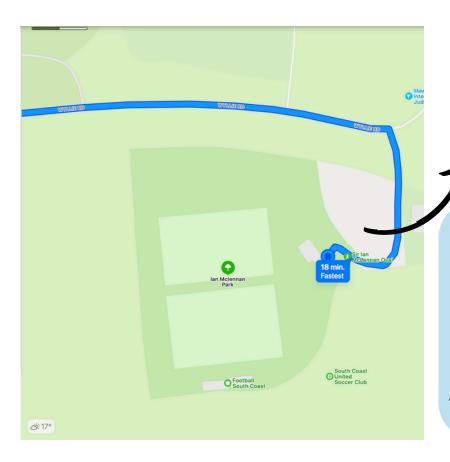

# **DIRECTIONS TO IAN MCLENNAN**

### **Travelling from Sydney:**

- Take the M1 south towards Wollongong, continue on M1 until you reach the Unanderra exit (Exit 83).
- Take the Northcliffe Dr exit towards Berkeley/Kembla Grange/Warrawong
- At the roundabout, take the 3rd exit onto Northcliffe Dr
- Turn left onto Princes Hwy
- Turn right onto W Dapto Rd
- Turn right onto Wyllie Rd
- Turn right in Park
- Sir Ian McLennan Park.
   50 Wyllie Rd, Kembla
   Grange NSW 2526
- The sign is small & easy to miss so once keep an eye out for it.
  - Parking to the right of the field.

### Taxi/Uber Address:

Sir Ian McLennan Oval, 50 Wyllie Rd, Kembla Grange, NSW, 2526

Illawarra Taxi Network: (02) 4254 2111

13CABS Wollongong: 1300 389 489